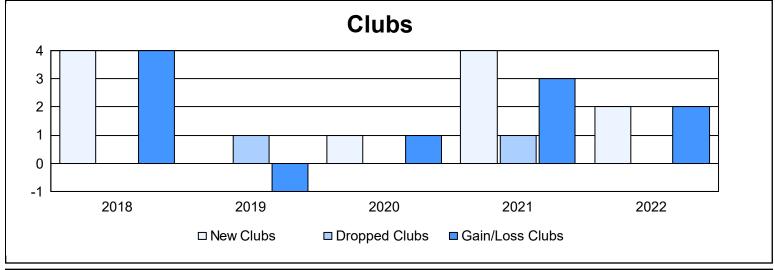

District 108IB1 As of June 2022 Cumulative

| Year      | New<br>Clubs | Dropped<br>Clubs | Gain/<br>Loss<br>Clubs | New<br>Members | Charter<br>Members | Reinstate<br>Members | Transfer<br>Members | Total<br>Member<br>Added | Total<br>Members<br>Dropped | Gain/<br>Loss<br>Members |
|-----------|--------------|------------------|------------------------|----------------|--------------------|----------------------|---------------------|--------------------------|-----------------------------|--------------------------|
| 2017-2018 | 4            | 0                | 4                      | 199            | 89                 | 4                    | 12                  | 304                      | 260                         | 44                       |
| 2018-2019 | 0            | 1                | -1                     | 204            | 6                  | 5                    | 27                  | 242                      | 283                         | -41                      |
| 2019-2020 | 1            | 0                | 1                      | 151            | 32                 | 9                    | 22                  | 214                      | 205                         | 9                        |
| 2020-2021 | 4            | 1                | 3                      | 131            | 112                | 10                   | 17                  | 270                      | 269                         | 1                        |
| 2021-2022 | 2            | 0                | 2                      | 191            | 56                 | 7                    | 17                  | 271                      | 287                         | -16                      |
| Average   | 2            | 0                | 2                      | 175            | 59                 | 7                    | 19                  | 260                      | 261                         | -1                       |