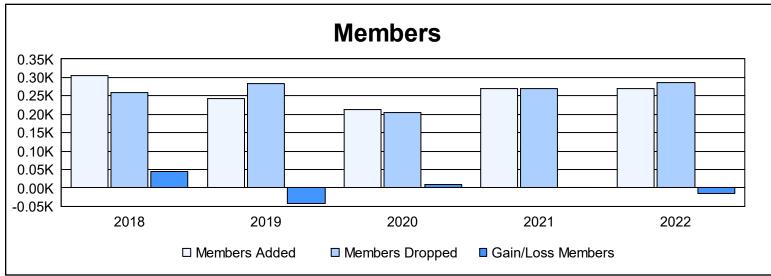

District 108IB1 As of June 2022 Cumulative

| Year      | New<br>Clubs | Dropped<br>Clubs | Gain/<br>Loss<br>Clubs | New<br>Members | Charter<br>Members | Reinstate<br>Members | Transfer<br>Members | Total<br>Member<br>Added | Total<br>Members<br>Dropped | Gain/<br>Loss<br>Members |
|-----------|--------------|------------------|------------------------|----------------|--------------------|----------------------|---------------------|--------------------------|-----------------------------|--------------------------|
| 2017-2018 | 4            | 0                | 4                      | 199            | 89                 | 4                    | 12                  | 304                      | 260                         | 44                       |
| 2018-2019 | 0            | 1                | -1                     | 204            | 6                  | 5                    | 27                  | 242                      | 283                         | -41                      |
| 2019-2020 | 1            | 0                | 1                      | 151            | 32                 | 9                    | 22                  | 214                      | 205                         | 9                        |
| 2020-2021 | 4            | 1                | 3                      | 131            | 112                | 10                   | 17                  | 270                      | 269                         | 1                        |
| 2021-2022 | 2            | 0                | 2                      | 191            | 56                 | 7                    | 17                  | 271                      | 287                         | -16                      |
| Average   | 2            | 0                | 2                      | 175            | 59                 | 7                    | 19                  | 260                      | 261                         | -1                       |